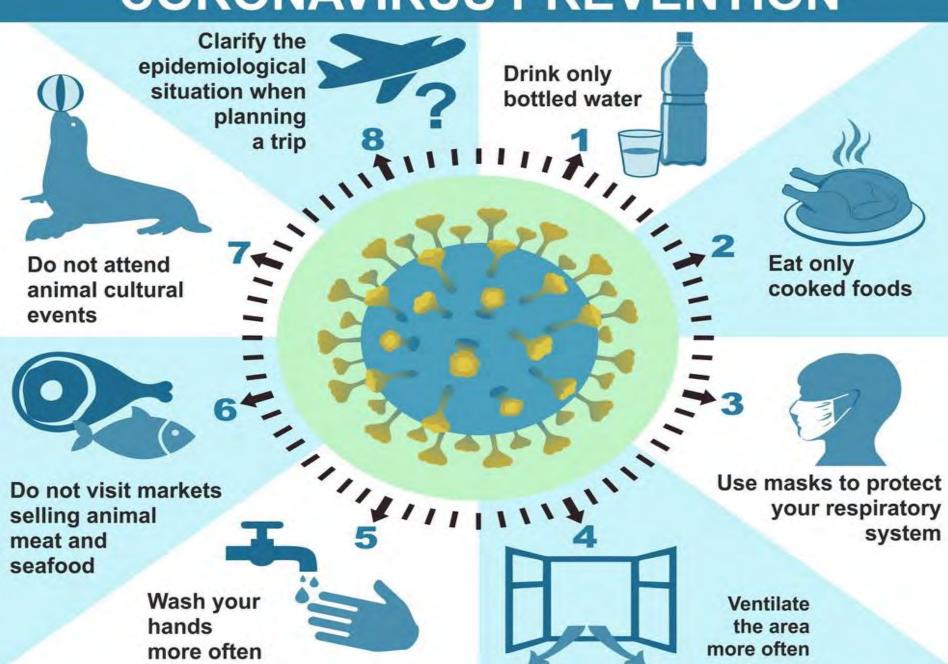

. Several known coronaviruses are circulating in animals that have not yet infected humans.



## COMMON SIGNS AND SYMPTOMS

- > Respiratory symptoms
- Fever and cough
- > Shortness of breath
- > Breathing difficulties
- In more severe cases, infection can cause pneumonia
- Severe acute respiratory syndrome, and kidney failure and even death.
- > Use personal protective devices Mask Gloves.

# PREVENT OF SPREAD OF INFECTION

- ✓ Regular hand washing for 25-30 seconds with soap water.
- ✓ Covering mouth and nose when coughing and sneezing.
- ✓ Eat thoroughly cooked meat and eggs.
- ✓ Avoid close contact with anyone showing symptoms of respiratory illness such as coughing and sneezing.
- ✓ Seek medical advice/care immediately.
- ✓ Avoid unnecessary travelling.

# **CORONAVIRUS PREVENTION**



# No Hand Shake Policy Coronavirus Precautions

A virus can be transmitted by shaking hands then touching your eyes, nose or mouth without washing your hands first



Alternative greetings would be to wave, nod or bow.
Reduce social/physical contact to lower the
possiblity of catching or spreading the virus.

Lets protect our customers and employees

# COVID-19 PREVENTION





## COUGHING ETIQUETTE

Cover your mouth when you cough or sneeze with tissue or the inside of your elbow



## **WEAR MASK**

Make sure your mask fits well with the nose clip



## AVOID HUMAN CONTACT

Keep your distance 1 meter away from crowd

# "Be healthy and stay safe"



Thank you!

#### Class 3 to 5



### **CLASS 9 TO 12**





#### Class 6 to 8





#### **Class NUR TO II**

### Class NUR TO II